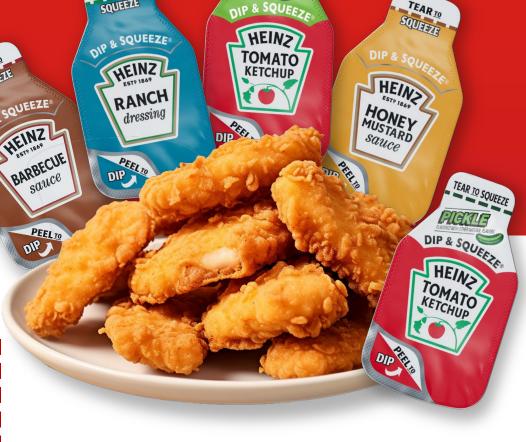

## NEW HEINZ DIP & SQUEEZE

Take advantage of Discounts on new and favorite flavors your customers crave

20% OFF PER CASE

95<sup>th</sup>

percentile among total restaurant industry innovations.

**99**<sup>TH</sup>

percentile among other condiment innovations.

| Description                                | SKU ID       | GTIN           | Distributor<br>Code | Discount<br>/CS |
|--------------------------------------------|--------------|----------------|---------------------|-----------------|
| SIMPLY HEINZ KETCHUP D&S 500-26G           | 130000144900 | 13000014496    |                     | 20%             |
| HEINZ JALAPENO KETCHUP D&S 500-27G         | 130000145000 | 13000014502    |                     | 20%             |
| HEINZ KETCHUP PICKLE FLAVOR D&S 500-26G    | 130000148800 | 13000014885    |                     | 20%             |
| HEINZ HONEY MUSTRD DIP & SQUEEZE 500-22.6G | 130000149400 | 10013000014943 |                     | 20%             |
| HEINZ BBQ DIP & SQUEEZE 500-27G            | 130000149300 | 10013000014936 |                     | 20%             |
| HEINZ RANCH DIP & SQUEEZE 500-21.2G        | 130000149600 | 10013000014967 |                     | 20%             |
| HEINZ SWEET & SOUR DIP & SQUEEZE 500-24G   | 13000015223  | 10013000015223 |                     | 20%             |